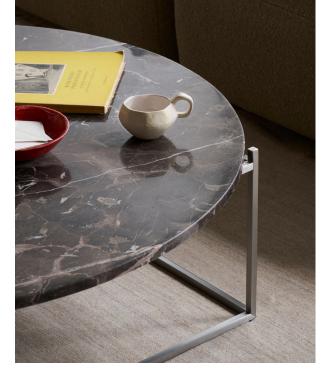

# Circle / The focal point for any setting

With its circular top, which seemingly hovers above the rectangular frame, the Circle Table is a design that exudes elegance, enhanced by an exclusive marble tabletop. The table comes in two sizes: a focal point for larger lounge layouts or an occasional table for smaller spatial settings.

#### **TABLETOP**

Nero Marquina marble Dark Emperador marble Pietra Grey marble

#### FRAME

Black burnished steel Brass painted steel Brushed steel